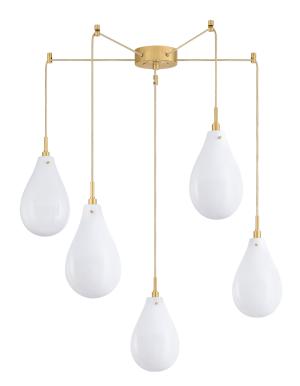

#### AGED BRASS

Coastal Suitable Finish (EPM): No

# **DIMENSIONS**

Height: 14"
Width/Diameter: 30"
Minimum Height: 17.25"
Maximum Height: 118"
Canopy/Backplate: 6"

Hanging Type: 120" Fabric Covered Cord

Product Weight: 19.03lb

Canopy/Backplate Shape: Round Sloped Ceiling Compatible: Yes

#### Shade

Shade 1: Glass

Shade 1 Finish: Opal Seedy Shade 1 Top Length: 3.75" Shade 1 Top Width: 7" Shade 1 Height: 11"

# Bulb 1

Bulb Included: No

Socket: E12 Candelabra Base

Bulb Type: T8-5.5 Max Wattage: 10 Bulb Quantity: 5 Bulb Included: No Wire Length: 120"

Cord Type: SVT BROWN FABRIC Gem Box Required (2"x3"): No

Dark Sky: No