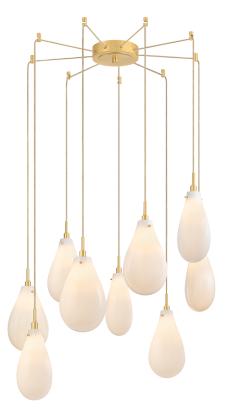

# IRONWOOD

3909-AGB

## DIMENSIONS

Height: 38.25" Width/Diameter: 30" Minimum Height: 17.25" Maximum Height: 118" Canopy/Backplate: 8" Hanging Type: 120" Fabric Covered Cord Product Weight: 34.76lb Canopy/Backplate Shape: Round Sloped Ceiling Compatible: Yes Living Finish: No Uplight Only: No

#### Shade

Shade 1: Glass Shade 1 Finish: Opal Seedy Shade 1 Top Length: 3.75" Shade 1 Top Width: 7" Shade 1 Height: 11"

#### ELECTRICAL

Bulb 1 Bulb Included: No Socket: E12 Candelabra Base Bulb Type: T8-5.5 Max Wattage: 10 Bulb Quantity: 9 Bulb Included: No Wire Length: 120" Cord Type: SVT BROWN FABRIC Gem Box Required (2"x3"): No