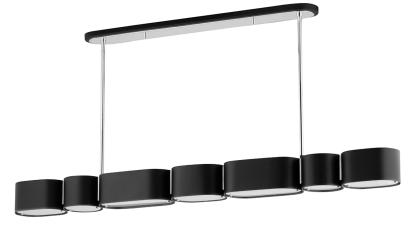

## DIMENSIONS

Height: 8.5" Width/Diameter: 5.25" Length: 54" Minimum Height: 11.5" Maximum Height: 53.5" Hanging Type: 1-6" / 2-12" / 1-18" Stems Product Weight: 21lb Canopy/Backplate Shape: Oval Sloped Ceiling Compatible: No Living Finish: No Uplight Only: No

## Shade

Shade 1: Glass Shade 1 Top Width: 4.75"

#### Bulb 1

Bulb Included: No Socket: E12 Candelabra Base Bulb Type: G16.5 Max Wattage: 60 Bulb Quantity: 7 Bulb Included: No Wire Length: 144" Gem Box Required (2"x3"): No Dark Sky: No