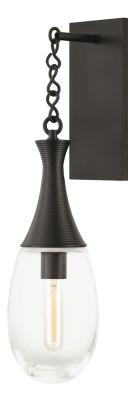

# SOUTHOLD 3931-BBR

# FINISHES

BLACK BRONZE Coastal Suitable Finish (EPM): No

## DIMENSIONS

Height: 22" Width/Diameter: 5.5" Product Weight: 4.4lb Extension: 7" Top to Center: 10" Canopy/Backplate Shape: Rectangle Sloped Ceiling Compatible: No Living Finish: No Uplight Only: Yes

## Shade

Shade 1: Glass Shade 1 Top Width: 5.5" Shade 1 Height: 8.75" Replacement Glass Item #(s): GLS-003931