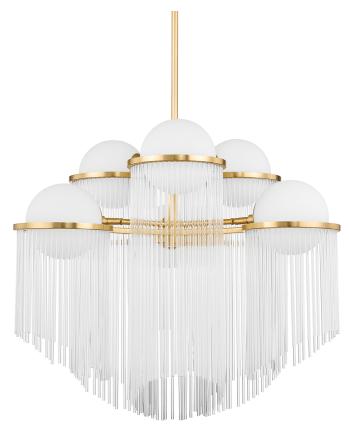

# **CELESTIAL**

398-32-AGB

With an old Hollywood aesthetic, Celestial pays homage to the stars. Angled glass rods rain down from aged brass rings that encircle opal matte globes. Ample light fills the globes and illuminates the rods floating underneath. This dramatic design is sure to take center stage in any space.

### AGED BRASS

Coastal Suitable Finish (EPM): No

#### **DIMENSIONS**

Height: 26.5"

Width/Diameter: 31.5" Minimum Height: 33.5" Maximum Height: 75.5" Canopy/Backplate: 7"

Hanging Type: 1-6" / 2-12" / 1-18" Stems

Product Weight: 46lb

Canopy/Backplate Shape: Round Sloped Ceiling Compatible: Yes