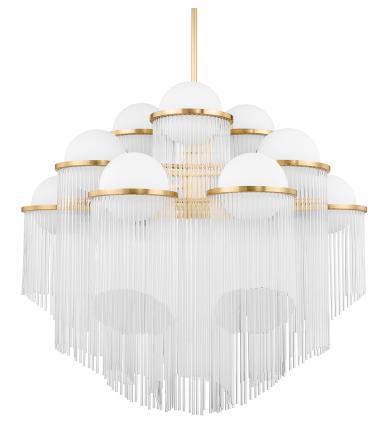

# CELESTIAL 398-38-AGB

With an old Hollywood aesthetic, Celestial pays homage to the stars. Angled glass rods rain down from aged brass rings that encircle opal matte globes. Ample light fills the globes and illuminates the rods floating underneath. This dramatic design is sure to take center stage in any space.