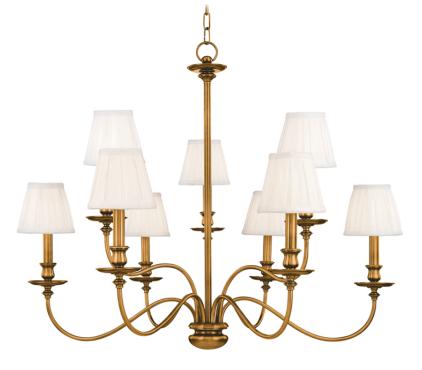

# MENLO PARK

4039-AGB

# FINISHES

AGED BRASS Coastal Suitable Finish (EPM): No

## DIMENSIONS

Height: 27" Width/Diameter: 33.5" Minimum Height: 30" Maximum Height: 101" Canopy/Backplate: 4.5" Hanging Type: 54" Chain Product Weight: 15lb Canopy/Backplate Shape: Round Sloped Ceiling Compatible: Yes Living Finish: No Uplight Only: No

#### Shade

Shade 1: Faux Silk Shade 1 Finish: White Shade 1 Top Width: 3" Shade 1 Bottom L/W: 0" / 5" Shade 1 Height: 4.5" Replacement Glass Item #(s): SHD-004021