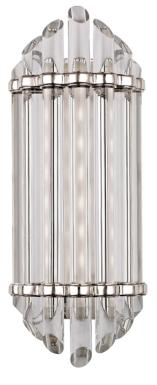

# ALBION

## FINISHES

POLISHED NICKEL Coastal Suitable Finish (EPM): No

## DIMENSIONS

Height: 16.5" Width/Diameter: 6.5" Product Weight: 9lb Extension: 4.25" Top to Center: 8.25" Canopy/Backplate Shape: Rectangle Sloped Ceiling Compatible: No Living Finish: No Uplight Only: Yes

#### Shade

Shade 1: Glass Shade 1 Finish: Clear Shade 2: Glass Replacement Glass Item #(s): GLS-000408-R1

c (U) us