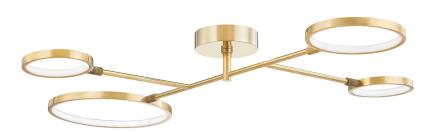

# **SATURN**

4104-AGB

## **DIMENSIONS**

Height: 4.25" Width/Diameter: 34" Length: 43"

Canopy/Backplate: 5.5" Product Weight: 8lb

Canopy/Backplate Shape: Round Sloped Ceiling Compatible: No

Living Finish: No Uplight Only: No

#### Shade

Shade 1: Glass

Shade 1 Finish: Matte White Shade 1 Top Width: 12"

Shade 2: Glass

Shade 2 Finish: Matte White Shade 2 Top Width: 8"

Replacement Glass Item #(s): GAS-004102-AGB-

S