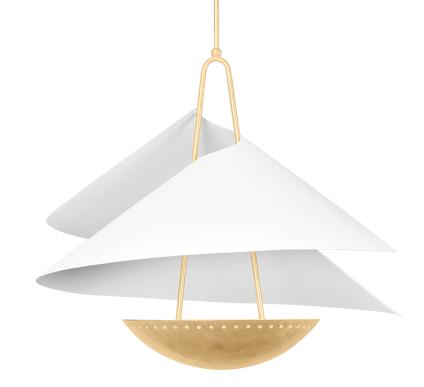

# CARINI 411-34-VGL/GSW

A billowy, abstract form in Gesso White flows over a Vintage Gold Leaf bowl to create a whimsical, yet sophisticated silhouette. Carini's airy, wave-like form gives the pendant a sense of motion. The perforations and unique shape cast beautiful reflections onto the ceiling above.

## VINTAGE GOLD LEAF w/ GESSO WHITE Coastal Suitable Finish (EPM): No