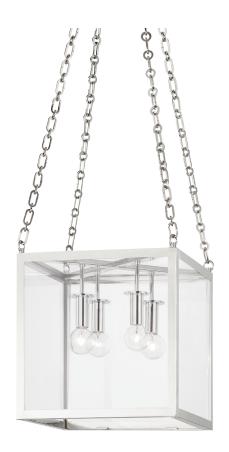

#### 4113-PN

A large cube frame is suspended from four intricately-detailed chains giving Catskill an air of sophistication. The lamps come down from the top as opposed to up from the bottom adding to the distinctive style while providing gorgeous downlight. Comes in three finishes: Aged Brass, Aged Iron and Polished Nickel.