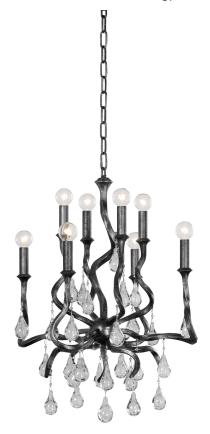

#### 414-23-BSL

The traditional candelabra sconce and chandelier gets an upgrade with swirling arms and crystal drops. The wave-like arms create motion and the crystals add a gorgeous shine. Choose Gold Leaf to glam things up, or Black Silver Leaf for an edgy vibe.

#### **BLACK SILVER LEAF**

Coastal Suitable Finish (EPM): No