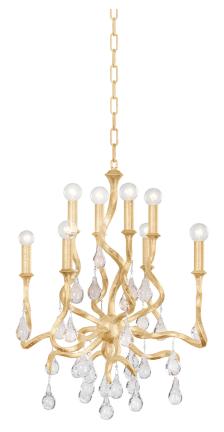

# **AVELINE**

414-23-GL

The traditional candelabra sconce and chandelier gets an upgrade with swirling arms and crystal drops. The wave-like arms create motion and the crystals add a gorgeous shine. Choose Gold Leaf to glam things up, or Black Silver Leaf for an edgy vibe.

#### **GOLD LEAF**

Coastal Suitable Finish (EPM): No