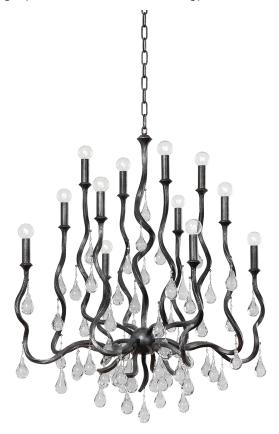

# **AVELINE**

#### 414-34-BSL

The traditional candelabra sconce and chandelier gets an upgrade with swirling arms and crystal drops. The wave-like arms create motion and the crystals add a gorgeous shine. Choose Gold Leaf to glam things up, or Black Silver Leaf for an edgy vibe.

#### BLACK w/ SILVER LEAF

Coastal Suitable Finish (EPM): No