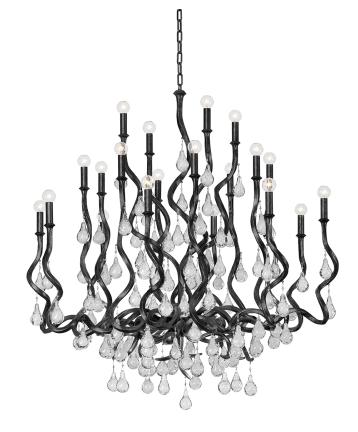

# AVELINE

414-48-BSL

The traditional candelabra sconce and chandelier gets an upgrade with swirling arms and crystal drops. The wave-like arms create motion and the crystals add a gorgeous shine. Choose Gold Leaf to glam things up, or Black Silver Leaf for an edgy vibe.

## DIMENSIONS

Height: 48.75" Width/Diameter: 48" Minimum Height: 53" Maximum Height: 123" Canopy/Backplate: 8" Hanging Type: 72" Chain Product Weight: 86.58lb Canopy/Backplate Shape: Round Sloped Ceiling Compatible: No Living Finish: No Uplight Only: No