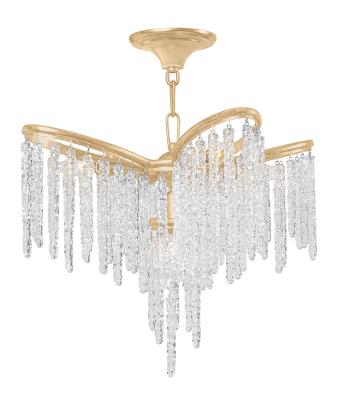

# **PANDORA**

415-23-GL

Pandora takes the floral motif to a luxurious level. Glamorous, textured strands of clear crystal hang from a floral framework in Vintage Golf Leaf. When lit, the crystals put on a stunning show, filling the space with a radiant glow. Mount these gorgeous chandeliers close to the ceiling to create even more sparkle.

### **GOLD LEAF**

Coastal Suitable Finish (EPM): No

#### **DIMENSIONS**

Height: 18"

Width/Diameter: 22.25"
Minimum Height: 23.25"
Maximum Height: 95.25"
Canopy/Backplate: 6"
Hanging Type: 72" Chain
Product Weight: 24.42lb

Canopy/Backplate Shape: Round Sloped Ceiling Compatible: Yes