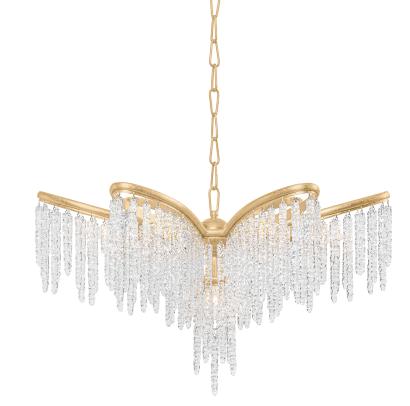

# PANDORA

415-32-GL

Pandora takes the floral motif to a luxurious level. Glamorous, textured strands of clear crystal hang from a floral framework in Vintage Golf Leaf. When lit, the crystals put on a stunning show, filling the space with a radiant glow. Mount these gorgeous chandeliers close to the ceiling to create even more sparkle.

### GOLD LEAF

Coastal Suitable Finish (EPM): No

#### DIMENSIONS

Height: 20.75" Width/Diameter: 31.75" Minimum Height: 23.75" Maximum Height: 95.75" Canopy/Backplate: 6" Hanging Type: 72" Chain Product Weight: 42.18lb Canopy/Backplate Shape: Round Sloped Ceiling Compatible: No Living Finish: No Uplight Only: No