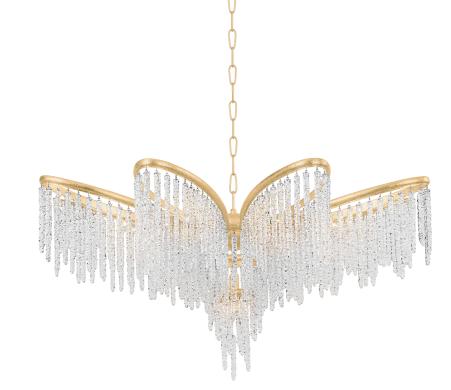

# PANDORA

415-48-GL

Pandora takes the floral motif to a luxurious level. Glamorous, textured strands of clear crystal hang from a floral framework in Vintage Golf Leaf. When lit, the crystals put on a stunning show, filling the space with a radiant glow. Mount these gorgeous chandeliers close to the ceiling to create even more sparkle.

## GOLD LEAF

Coastal Suitable Finish (EPM): No

### DIMENSIONS

Height: 26.5" Width/Diameter: 48" Minimum Height: 31" Maximum Height: 100.75" Canopy/Backplate: 9.75" Hanging Type: 72" Chain Product Weight: 86.58lb Canopy/Backplate Shape: Round Sloped Ceiling Compatible: No Living Finish: No Uplight Only: No