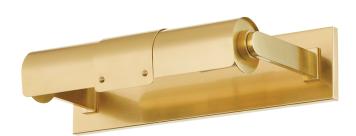

# **ONEONTA**

#### 4215-AGB

Oneonta elevates traditional picture lighting. The layered metalwork creates a telescoping effect that draws the eye to the fixture and the work of art it illuminates.

# **DIMENSIONS**

Height: 3.5"

Width/Diameter: 15.25" Product Weight: 4.96lb

Extension: 7"

Top to Center: 1.75"

Canopy/Backplate Shape: Rectangle Sloped Ceiling Compatible: No

Living Finish: No Uplight Only: No