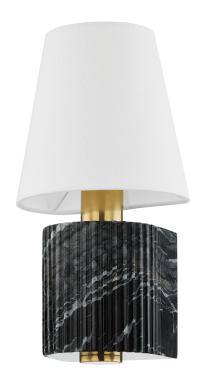

# **ADEN**

### 426-16-VB/BM

\*Due to the one-of-a-kind nature of the medium, exact colors and patterns may vary slightly from the image shown.

#### **VINTAGE BRASS**

Coastal Suitable Finish (EPM): No

### Shade

Shade 1: Linen Shade 1 Top Length: 5"

Shade 1 Bottom L/W: 8" / 0" Shade 1 Height: 8"