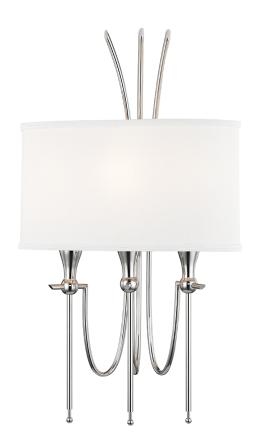

# **DAMARIS**

#### 4303-PN

Curvaceous and modern, Damaris brings Hollywood Regency glamour to your home. Its drum shade of off-white linen and its generous trim give it a robust and timeless look. Above this shade, a queenly diadem gives it a royal air. In the sconce version, this shade is a racetrack oval, adding another level of panache.

## **FINISHES**

Old Bronze (OB) Polished Nickel (PN)

## **DIMENSIONS**

Height: 23.5"

Width/Diameter: 13.25"

Canopy/Backplate: 4.75"

Hanging Type: Product Weight: 6lb