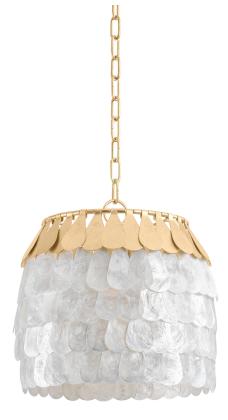

# CORALIE

434-14-VGL

\*Due to the one-of-a-kind nature of the medium, exact colors and patterns may vary slightly from the image shown.

## FINISHES

VINTAGE GOLD LEAF Coastal Suitable Finish (EPM): No

## DIMENSIONS

Height: 13.5" Width/Diameter: 14.25" Minimum Height: 17" Maximum Height: 89" Canopy/Backplate: 5" Hanging Type: 72" Chain Product Weight: 8.82lb Canopy/Backplate Shape: Round Sloped Ceiling Compatible: Yes Living Finish: No Uplight Only: No