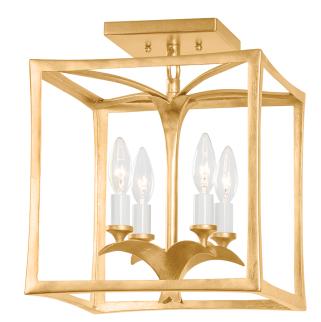

# BERGAMO

435-12-VGL/GL

Inspired by vintage Hollywood theaters, Bergamo takes center stage in any room. Leaf-like candle holders and the soft shaping of the cage add an intriguing organic element. The Vintage Gold Leaf finish will bring a touch of glam to any interior.

### DIMENSIONS

Height: 14.5" Width/Diameter: 12" Length: 12" Canopy/Backplate: 6" Product Weight: 6.62lb Canopy/Backplate Shape: Square Sloped Ceiling Compatible: No Living Finish: No Uplight Only: No