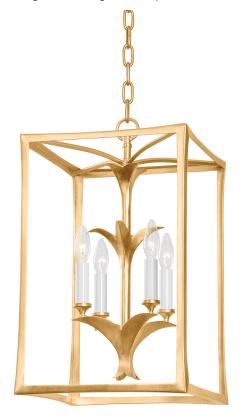

# **BERGAMO**

435-31-VGL/GL

Inspired by vintage Hollywood theaters, Bergamo takes center stage in any room. Leaf-like candle holders and the soft shaping of the cage add an intriguing organic element. The Vintage Gold Leaf finish will bring a touch of glam to any interior.