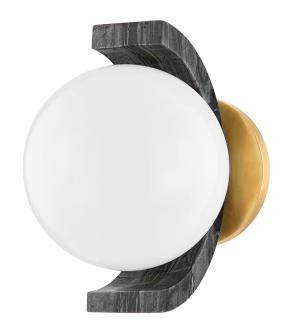

# **ZURICH**

443-09-VB

\*Due to the one-of-a-kind nature of the medium, exact colors and patterns may vary slightly from the image shown.

#### VINTAGE BRASS

Coastal Suitable Finish (EPM): No

## **DIMENSIONS**

Height: 8.75"
Width/Diameter: 6.5"
Canopy/Backplate: 5"
Product Weight: 4.97lb
Extension: 8.5"
Top to Center: 4.5"

Canopy/Backplate Shape: Round Sloped Ceiling Compatible: No

Living Finish: No Uplight Only: No

#### Shade

Shade 1: Glass

Shade 1 Finish: Opal Glossy Shade 1 Top Width: 6.5"