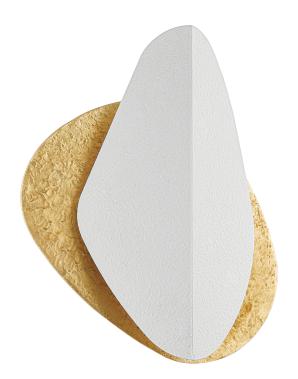

#### 444-14-VGL/GSW

A pair of organic and abstract forms make up the shade and backplate of this gorgeously textured sconce. The White Plaster shade has a sand-like texture and the Vintage Gold Leaf behind has a rougher feel with deeper grooves that pick up the light beautifully.

## VINTAGE GOLD LEAF w/ GESSO WHITE

Coastal Suitable Finish (EPM): No