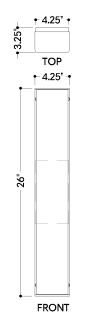

#### **DIMENSIONS**

Height: 26"

Width/Diameter: 4.25" Canopy/Backplate: 4.25" Product Weight: 13.4lb

Extension: 3.25"

Canopy/Backplate Shape: Rectangle Sloped Ceiling Compatible: No

Living Finish: Yes Uplight Only: No

### Shade

Shade 1: Alabaster Shade 1 Top Length: 25.5" Shade 1 Top Width: 4" Shade 1 Height: 2.25"