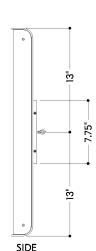

#### **DIMENSIONS**

Height: 26"

Width/Diameter: 4.25" Canopy/Backplate: 4.25" Product Weight: 13.4lb

Extension: 3.25"

Canopy/Backplate Shape: Rectangle Sloped Ceiling Compatible: No

Living Finish: Yes Uplight Only: No

### Shade

Shade 1: Alabaster Shade 1 Top Length: 25.5" Shade 1 Top Width: 4" Shade 1 Height: 2.25"