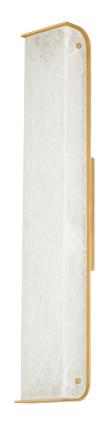

# **HERA**

448-26-VB

Inspired by the grandeur of Greek architecture, this statuesque wall sconce features a thick alabaster stone slab ensconced within a Vintage Brass frame. With its natural veining and translucency, the ivory alabaster reveals its color and texture when lit. Available in two sizes, Hera presents a striking visual display in a hallway or bathroom.

\*Due to the one-of-a-kind nature of the medium, exact colors and patterns may vary slightly from the image shown.