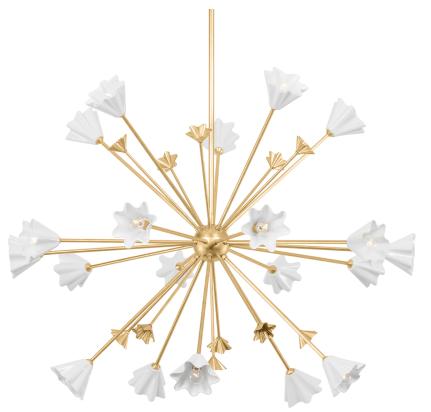

# JULIETA 451-44-VGL

Julieta combines natural forms with bold designs to create an organic feel that makes a big statement. A beautiful glow fills the White Porcelain flower-shaped shades that sit atop Vintage Gold Leaf arms. The chandelier is a minimalist take on the sputnik form and the wall sconce makes its presence known with its long, striking arm.

## VINTAGE GOLD LEAF

Coastal Suitable Finish (EPM): No

### DIMENSIONS

Height: 42.5" Width/Diameter: 55.5" Minimum Height: 50.5" Maximum Height: 92.5" Canopy/Backplate: 7" Hanging Type: 1-6" / 2-12" / 1-18" Stems Product Weight: 30.87lb Canopy/Backplate Shape: Round Sloped Ceiling Compatible: No Living Finish: No Uplight Only: No

## Shade

Shade 1: Porcelain Shade 1 Height: 3.75"