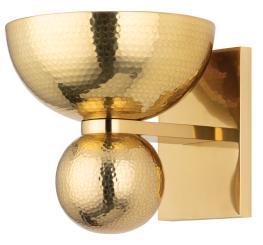

# CATANIA 456-01-VB

Drawing inspiration from antique jewelry, the Catania sconce stirs up nostalgia for a bygone era. The thoughtfully proportioned design features an upward-facing bowl accented by a large lower finial. Subtly hammered Vintage Brass metalwork adds another layer of vintage charm. Despite its petite stature, Catania makes a bold statement in any space.

#### VINTAGE BRASS

Coastal Suitable Finish (EPM): No