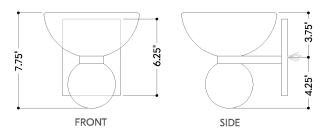

#### DIMENSIONS

Height: 7.75" Width/Diameter: 7.75" Product Weight: 6.37lb Extension: 8.75" Top to Center: 3.75" Sloped Ceiling Compatible: No Living Finish: Yes Uplight Only: No