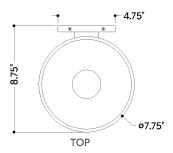

#### DIMENSIONS

Height: 7.75" Width/Diameter: 7.75" Product Weight: 6.37lb Extension: 8.75" Top to Center: 3.75" Sloped Ceiling Compatible: No Living Finish: Yes Uplight Only: No