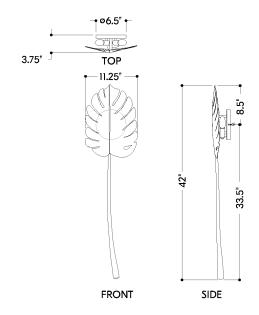

## **DIMENSIONS**

Height: 42"

Width/Diameter: 11.25" Canopy/Backplate: 6.5" Product Weight: 7.7lb Extension: 3.75" Top to Center: 8.5"

Canopy/Backplate Shape: Round Sloped Ceiling Compatible: No

Living Finish: No Uplight Only: No