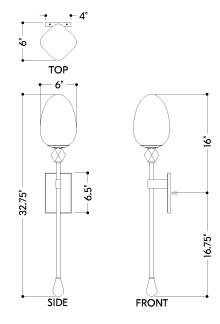

#### **DIMENSIONS**

Height: 33" Width/Diameter: 6" Canopy/Backplate: 4.25" Product Weight: 7.05lb

Extension: 6"
Top to Center: 16"

Canopy/Backplate Shape: Rectangle Sloped Ceiling Compatible: No

Living Finish: No Uplight Only: No

#### Shade

Shade 1: Glass

Shade 1 Finish: Clear Etched Inside

Shade 1 Top Length: 5" Shade 1 Top Width: 5" Shade 1 Height: 8.5"