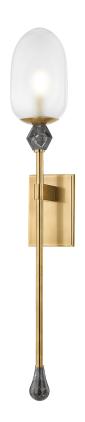

# DAITH

#### 464-01-VB

Taking inspiration from the 'sugarloaf' gemstone cut, the elongated shades of Daith feature a softened pyramid structure. Made from super thick, clear, etched glass, they are suspended on Noz's signature mariner chain, which is finished in Vintage Brass. Available as either a 3 or 6-light chandelier or a single-light sconce. Part of our Noz Nozawa collection.

#### **DIMENSIONS**

Height: 33" Width/Diameter: 6" Canopy/Backplate: 4.25" Product Weight: 7.05lb

Extension: 6"
Top to Center: 16"

Canopy/Backplate Shape: Rectangle Sloped Ceiling Compatible: No

Living Finish: No Uplight Only: No

#### Shade

Shade 1: Glass

Shade 1 Finish: Clear Etched Inside

Shade 1 Top Length: 5" Shade 1 Top Width: 5" Shade 1 Height: 8.5"