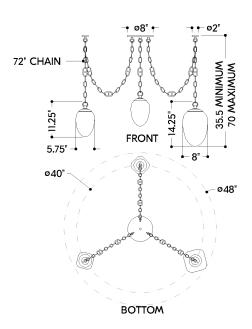

#### **DIMENSIONS**

Height: 35.5"
Width/Diameter: 48"
Minimum Height: 35.5"
Maximum Height: 70"
Canopy/Backplate: 8"
Hanging Type: 72" Chain
Product Weight: 21.5lb

Canopy/Backplate Shape: Round Sloped Ceiling Compatible: Yes

#### Shade

Shade 1: Glass

Shade 1 Finish: Clear Etched Inside

Shade 1 Top Length: 5" Shade 1 Top Width: 5" Shade 1 Height: 8.5" Shade 2: Glass

Shade 2 Finish: Clear Etched Inside

Shade 2 Top Length: 8" Shade 2 Top Width: 8" Shade 2 Height: 11.5"