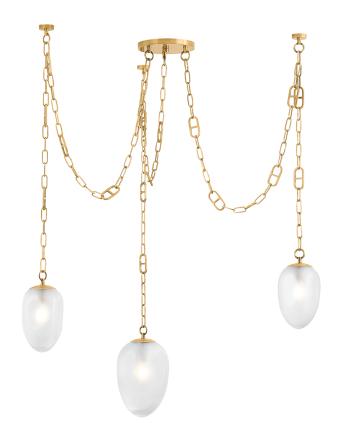

# **DAITH**

464-48-VB

Taking inspiration from the 'sugarloat' gemstone cut, the elongated shades of Daith feature a softened pyramid structure. Made from super thick, clear, etched glass, they are suspended on Noz's signature mariner chain, which is finished in Vintage Brass. Available as either a 3 or 6-light chandelier or a single-light sconce. Part of our Noz Nozawa collection.

#### Shade

Shade 1: Glass

Shade 1 Finish: Clear Etched Inside

Shade 1 Top Length: 5" Shade 1 Top Width: 5" Shade 1 Height: 8.5" Shade 2: Glass

Shade 2 Finish: Clear Etched Inside

Shade 2 Top Length: 8" Shade 2 Top Width: 8" Shade 2 Height: 11.5"