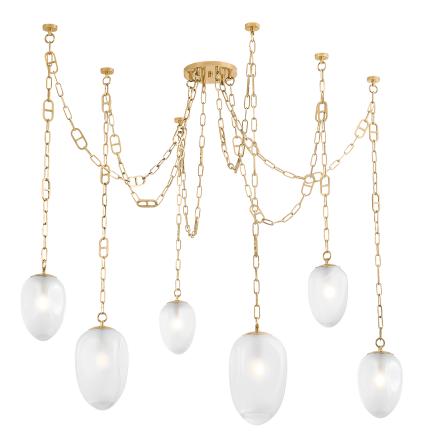

# **DAITH**

464-61-VB

Taking inspiration from the 'sugarloaf' gemstone cut, the elongated shades of Daith feature a softened pyramid structure. Made from super thick, clear, etched glass, they are suspended on Noz's signature mariner chain, which is finished in Vintage Brass. Available as either a 3 or 6-light chandelier or a single-light sconce. Part of our Noz Nozawa collection.