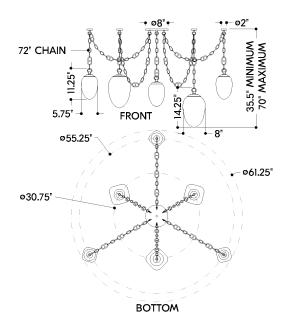

#### **DIMENSIONS**

Height: 35.5"

Width/Diameter: 61.25"
Minimum Height: 35.5"
Maximum Height: 70"
Canopy/Backplate: 8"
Hanging Type: 72" Chain
Product Weight: 43.27lb

Canopy/Backplate Shape: Round Sloped Ceiling Compatible: Yes

### Shade

Shade 1: Glass

Shade 1 Finish: Clear Etched Inside

Shade 1 Top Length: 5" Shade 1 Top Width: 5" Shade 1 Height: 8.5" Shade 2: Glass

Shade 2 Finish: Clear Etched Inside

Shade 2 Top Length: 8" Shade 2 Top Width: 8" Shade 2 Height: 11.5"