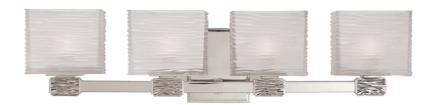

# HARTSDALE

4664-PN

### FINISHES

POLISHED NICKEL Coastal Suitable Finish (EPM): No

#### DIMENSIONS

Height: 6.25" Width/Diameter: 26" Product Weight: 10lb Extension: 4" Top to Center: 3.75" Canopy/Backplate Shape: Rectangle Sloped Ceiling Compatible: No Living Finish: No Uplight Only: Yes

#### Shade

Shade 1: Glass Shade 1 Finish: Clear Etched Shade 1 Top Width: 5.125" Shade 1 Bottom L/W: 0" / 5.125" Shade 1 Height: 4.375" Replacement Glass Item #(s): GLS-004661