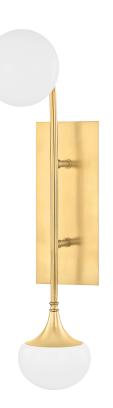

# FLEMING 4700-AGB

# FINISHES

AGED BRASS Coastal Suitable Finish (EPM): No

### DIMENSIONS

Height: 24" Width/Diameter: 5" Canopy/Backplate: 4.75" Product Weight: 5lb Extension: 11" Top to Center: 10.5" Canopy/Backplate Shape: Rectangle Sloped Ceiling Compatible: No Living Finish: No Uplight Only: No

#### Shade

Shade 1: Glass Shade 1 Finish: Opal Shiny Shade 1 Top Width: 1.25" Shade 1 Height: 4" Replacement Glass Item #(s): GLS-004700