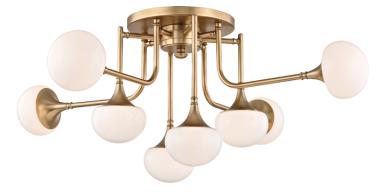

# FLEMING 4708-AGB

## FINISHES

AGED BRASS Coastal Suitable Finish (EPM): No

#### DIMENSIONS

Height: 14.5" Width/Diameter: 36.25" Canopy/Backplate: 10" Product Weight: 19lb Canopy/Backplate Shape: Round Sloped Ceiling Compatible: No Living Finish: No Uplight Only: No

## Shade 1: Glass

Shade 1 Finish: **Opal Shiny** Shade 1 Top Width: **1.25**" Shade 1 Height: **4**" Replacement Glass Item #(s): **GLS-004700** 