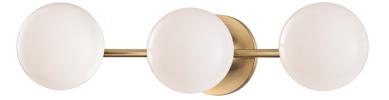

# FLEMING 4743-AGB

#### FINISHES

AGED BRASS Coastal Suitable Finish (EPM): No

## DIMENSIONS

Height: 5" Width/Diameter: 20.75" Canopy/Backplate: 4.5" Product Weight: 6lb Extension: 7.75" Top to Center: 10.5" Canopy/Backplate Shape: Round Sloped Ceiling Compatible: No Living Finish: No Uplight Only: No

#### Shade

Shade 1: Glass Shade 1 Finish: Opal Shiny Shade 1 Top Width: 1.25" Shade 1 Height: 4" Replacement Glass Item #(s): GLS-004700