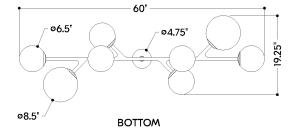

## **DIMENSIONS**

Height: 13.5"

Width/Diameter: 21.25"

Length: 60"

Minimum Height: 17.25" Maximum Height: 59.25" Canopy/Backplate: 4.75"

Hanging Type: 1-6" / 2-12" / 1-18" Stems

Product Weight: 22lb

Canopy/Backplate Shape: Round Sloped Ceiling Compatible: No

### Shade

Shade 1: Glass

Shade 1 Finish: Remolino Blanco

Shade 1 Top Width: 6.5" Shade 1 Height: 6.25" Shade 2: Glass

Shade 2 Finish: Remolino Blanco

Shade 2 Top Width: 8.5" Shade 2 Height: 8.25"