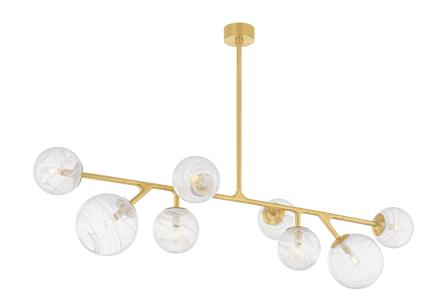

# **GLASGOW**

#### 488-08-VPB

The Glasgow family of chandeliers and linears captures the old-meets-new vibrancy of its namesake Scottish city. Resembling celestial bodies in the night sky, the Remolino Blanco swirled glass globes are suspended from a branch-inspired Vintage Polished Brass frame. Choose from different formats to suit your space, from 8 to 24 lights.