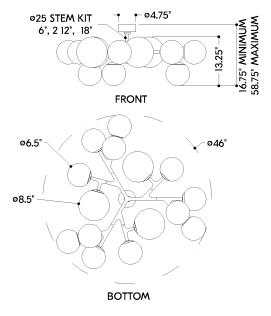

#### DIMENSIONS

Height: 12.5" Width/Diameter: 46" Minimum Height: 16.75" Maximum Height: 58.75" Canopy/Backplate: 4.75" Hanging Type: 1-6" / 2-12" / 1-18" Stems Product Weight: 36.3lb Canopy/Backplate Shape: Round Sloped Ceiling Compatible: No Living Finish: No Uplight Only: No

#### Shade

Shade 1: Glass Shade 1 Finish: Remolino Blanco Shade 1 Top Width: 6.5" Shade 1 Height: 6.25" Shade 2: Glass Shade 2 Finish: Remolino Blanco Shade 2 Top Width: 8.5" Shade 2 Height: 8.25"