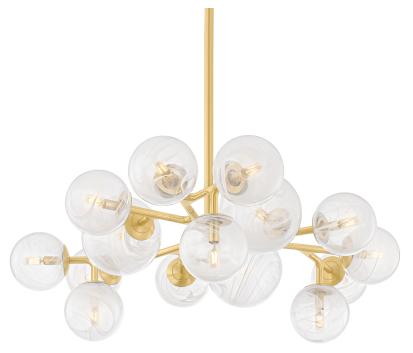

# GLASGOW

488-47-VPB

The Glasgow family of chandeliers and linears captures the old-meets-new vibrancy of its namesake Scottish city. Resembling celestial bodies in the night sky, the Remolino Blanco swirled glass globes are suspended from a branch-inspired Vintage Polished Brass frame. Choose from different formats to suit your space, from 8 to 24 lights.

#### Shade

Shade 1: Glass Shade 1 Finish: Remolino Blanco Shade 1 Top Width: 6.5" Shade 1 Height: 6.25" Shade 2: Glass Shade 2 Finish: Remolino Blanco Shade 2 Top Width: 8.5" Shade 2 Height: 8.25"