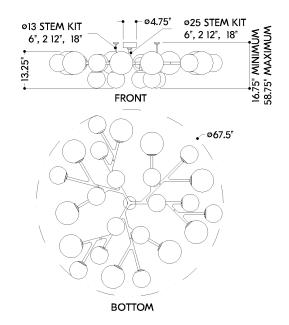

## **DIMENSIONS**

Height: 13.5"

Width/Diameter: 67.25" Minimum Height: 16.75" Maximum Height: 58.75" Canopy/Backplate: 4.75"

Hanging Type: 1-6" / 2-12" / 1-18" Stems

Product Weight: 92.4lb

Canopy/Backplate Shape: Round Sloped Ceiling Compatible: No