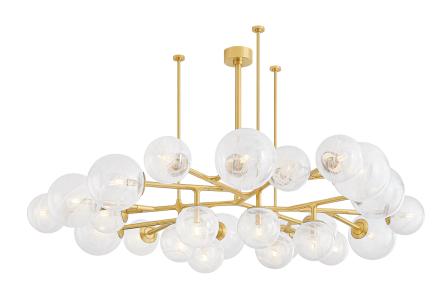

# **GLASGOW**

488-68-VPB

The Glasgow family of chandeliers and linears captures the old-meets-new vibrancy of its namesake Scottish city. Resembling celestial bodies in the night sky, the Remolino Blanco swirled glass globes are suspended from a branch-inspired Vintage Polished Brass frame. Choose from different formats to suit your space, from 8 to 24 lights.

#### Shade

Shade 1: Glass

Shade 1 Finish: Remolino Blanco

Shade 1 Top Width: 6.5" Shade 1 Height: 6.25" Shade 2: Glass

Shade 2 Finish: Remolino Blanco

Shade 2 Top Width: 8.5" Shade 2 Height: 8.25"