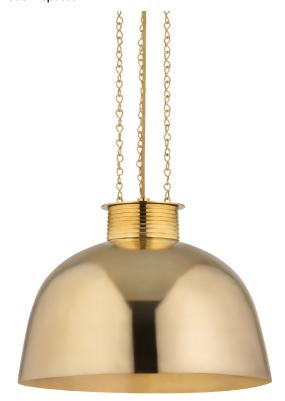

# **PERSEUS**

495-20-VB

Suspended by three delicate decorative chains, this large-scale dome fixture is designed to bring refinement to everyday spaces. The allover Vintage Brass finish is refined and reflective, while the textured metal 'bangle' hardware gives the silhouette a jewelry-like feel. Available in two sizes, Perseus makes a bold, dynamic impression in modern spaces.