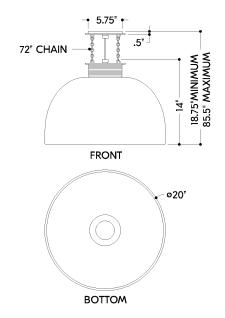

#### **DIMENSIONS**

Height: 14"
Width/Diameter: 20"
Minimum Height: 18.75"
Maximum Height: 85.5"
Canopy/Backplate: 5.75"
Hanging Type: 72" Chain
Product Weight: 16.86lb

Canopy/Backplate Shape: Round Sloped Ceiling Compatible: No