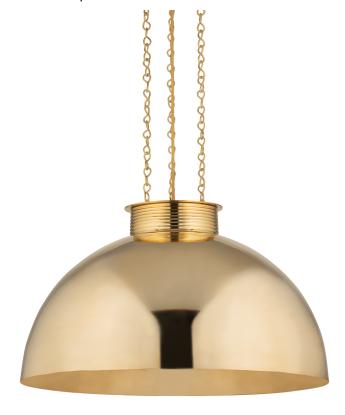

# **PERSEUS**

495-30-VB

Suspended by three delicate decorative chains, this large-scale dome fixture is designed to bring refinement to everyday spaces. The allover Vintage Brass finish is refined and reflective, while the textured metal 'bangle' hardware gives the silhouette a jewelry-like feel. Available in two sizes, Perseus makes a bold, dynamic impression in modern spaces.