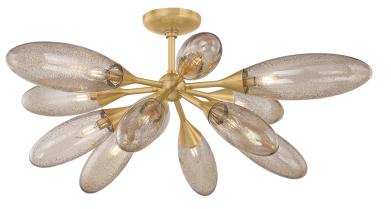

## FINISHES

VINTAGE BRASS Coastal Suitable Finish (EPM): No

## DIMENSIONS

Height: 14.5" Width/Diameter: 39.5" Canopy/Backplate: 6" Hanging Type: 1-6" / 2-12" / 1-18" Stems Product Weight: 23.85lb Canopy/Backplate Shape: Round Sloped Ceiling Compatible: No Living Finish: Yes Uplight Only: No

#### Shade

Shade 1: Glass Shade 1 Finish: Seeded Light Bronze Shade 1 Top Width: 3.75" Shade 1 Height: 9" Shade 2: Glass Shade 2 Finish: Seeded Light Bronze Shade 2 Top Width: 4.5" Shade 2 Height: 13"

#### ELECTRICAL

Bulb 1 Bulb Included: No Socket: E12 Candelabra Base Bulb Type: B11 Max Wattage: 10 Bulb Quantity: 12 Bulb Included: No Wire Length: 7" Cord Type: B & W TEFLON W/ GROUND WIRE Gem Box Required (2"x3"): No Dark Sky: No