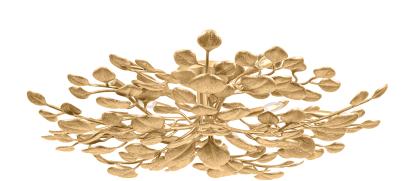

# **MENORCA**

499-50-VGL

#### VINTAGE GOLD LEAF

Coastal Suitable Finish (EPM): No

## **DIMENSIONS**

Height: 11"
Width/Diameter: 50"
Canopy/Backplate: 8"
Product Weight: 53.9lb

Canopy/Backplate Shape: Round Sloped Ceiling Compatible: No

Living Finish: No Uplight Only: No