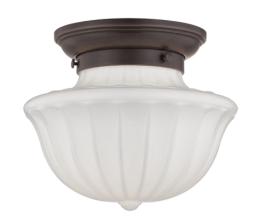

# **DUTCHESS**

5009F-OB

#### **OLD BRONZE**

Coastal Suitable Finish (EPM): No

# **DIMENSIONS**

Height: 7.5" Width/Diameter: 9" Canopy/Backplate: 6.5" Product Weight: 3lb

Canopy/Backplate Shape: Round Sloped Ceiling Compatible: No

Living Finish: No Uplight Only: No

#### Shade

Shade 1: Glass Shade 1 Top Width: 9" Shade 1 Bottom L/W: 0" / 4.5"

Shade 1 Height: 6.5"

Replacement Glass Item #(s): GLS-005009