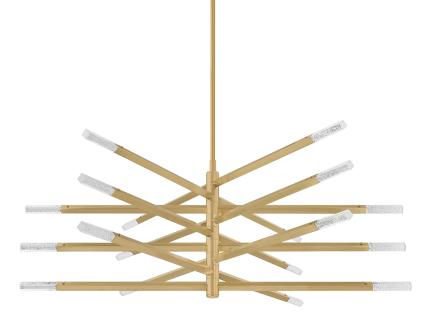

# STRASBOURG

501-56-VB

## FINISHES

VINTAGE BRASS Coastal Suitable Finish (EPM): No

## DIMENSIONS

Height: 20.25" Width/Diameter: 56" Minimum Height: 26.5" Maximum Height: 68" Canopy/Backplate: 6.5" Hanging Type: 1-6" / 2-12" / 1-18" Stems Product Weight: 41.454lb Canopy/Backplate Shape: Round Sloped Ceiling Compatible: No Living Finish: Yes Uplight Only: No

#### Shade

Shade 1: Cast Glass Shade 1 Finish: Clear Seeded Optic Shade 1 Top Length: 1" Shade 1 Top Width: 1" Shade 1 Height: 7"