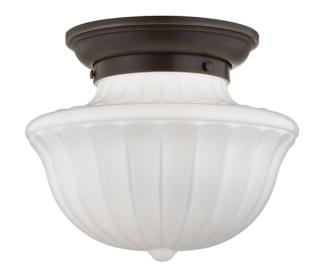

# **DUTCHESS**

5012F-OB

#### **OLD BRONZE**

Coastal Suitable Finish (EPM): No

# **DIMENSIONS**

Height: 10" Width/Diameter: 12" Canopy/Backplate: 8.75" Product Weight: 8lb

Canopy/Backplate Shape: Round Sloped Ceiling Compatible: No

Living Finish: No Uplight Only: No

#### Shade

Shade 1: Glass Shade 1 Top Width: 12" Shade 1 Bottom L/W: 0" / 5.75"

Shade 1 Height: 8.75"

Replacement Glass Item #(s): GLS-005012