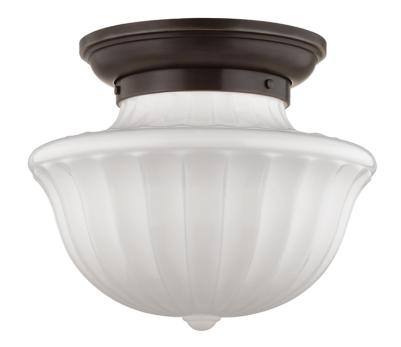

# **DUTCHESS**

5015F-OB

#### **OLD BRONZE**

Coastal Suitable Finish (EPM): No

# **DIMENSIONS**

Height: 12.5" Width/Diameter: 15" Canopy/Backplate: 10.75" Product Weight: 15lb

Canopy/Backplate Shape: Round Sloped Ceiling Compatible: No

Living Finish: No Uplight Only: No

### Shade

Shade 1: Glass Shade 1 Top Width: 15" Shade 1 Bottom L/W: 0" / 6.5" Shade 1 Height: 10.75"

Replacement Glass Item #(s): GLS-005015