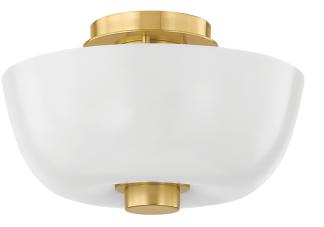

# DOVE 5215-AGB

An organic beauty inspired by nature, the bubble-like silhouette of Dove glows from within. This sophisticated flush mount features an outer layer of unetched cloud glass over an inner cylinder of opal shiny glass. Accented with Aged Brass metalwork, Dove adds an artful quality to living and dining spaces.

#### AGED BRASS

Coastal Suitable Finish (EPM): No