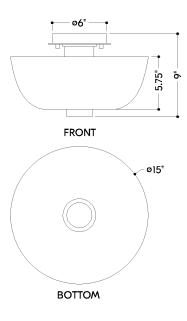

## DIMENSIONS

Height: 9" Width/Diameter: 15" Canopy/Backplate: 6" Product Weight: 11.25lb Canopy/Backplate Shape: Round Sloped Ceiling Compatible: No Living Finish: No Uplight Only: No

# Shade

Shade 1: Glass Shade 1 Finish: Clear Cloud Shade 1 Top Width: 15" Shade 1 Height: 5.75" Shade 2: Glass Shade 2 Finish: Opal Glossy Shade 2 Top Width: 3.25" Shade 2 Height: 6"