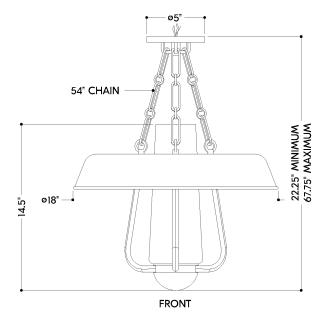

#### **DIMENSIONS**

Height: 14.5"
Width/Diameter: 18"
Minimum Height: 22.25"
Maximum Height: 67.75"
Canopy/Backplate: 5"
Hanging Type: 54" Chain
Product Weight: 11.73lb

Canopy/Backplate Shape: Round Sloped Ceiling Compatible: No