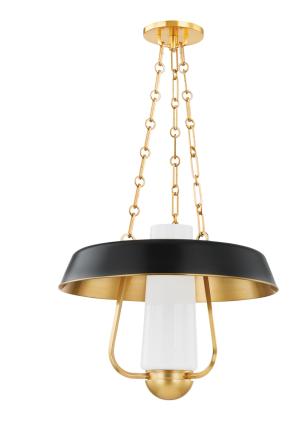

#### 5218-AGB/SBK

A modern reimagining of a vintage hurricane lamp, this stylish pendant light blends a sense of heritage with contemporary usability. While the Aged Brass framework and thick chains add to the antique feel of this fixture, the decorative shade in either Soft Sand or Soft Black adds a fresh feel. The large opal glossy glass tube at the center provides comforting illumination over a large area.

### Shade

Shade 1: Glass

Shade 1 Finish: Opal Shiny Shade 1 Top Width: 3.5" Shade 1 Bottom L/W: 0" / 4.75"

Shade 1 Height: 12.75"

Shade 2: Steel

Shade 2 Top Width: 18" Shade 2 Height: 3"